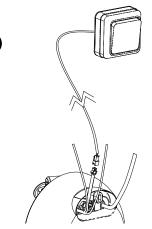

# Auxiliary On/Off Pump Switch

Stock Code: 25488 (Latching Switch)

INSTALLATION AND USER MANUAL

10

1

**Order:** 01905 823 299 | orders.akw-ltd.co.uk

**Technical Support:** 01905 560 219