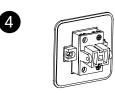

# Auxiliary On/Off Pump Switch



Stock Code: 25488 (Latching Switch)

INSTALLATION AND USER MANUAL





























10



1



**Order:** 01905 823 299 | orders.akw-ltd.co.uk

**Technical Support:** 01905 560 219

# Contact Us



#### **Orders & Quotes**

01905 823 299 orders@akw-ltd.co.uk

#### **General Enquiries**

01905 823 298 sales@akw-ltd.co.uk

### **Technical Enquiries**

01905 560 219 technicalenquiries@akw-ltd.co.uk

# **Kitchen Enquiries**

01905 823 262 kitchens@akw-ltd.co.uk

#### Fax

01905 823 297

#### **AKW**

Pointon Way, Hampton Lovett Droitwich Spa, WR9 0LR

www.akw-ltd.co.uk orders.akw-ltd.co.uk

#### Follow us on Social:









#### Guarantee

The guarantee only applies to manufacturing or material defects, conditional on the one-time correct installation of the product.

Does not apply to:

- Inappropriate use or accidental damage.
- Damage or defects that