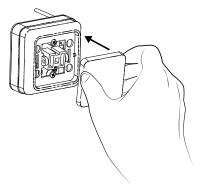

# Auxiliary On/Off Pump Switch

Stock Code: 25488 (Latching Switch)

INSTALLATION AND USER MANUAL

10

1

**Order:** 01905 823 299 | orders.akw-ltd.co.uk

**Technical Support:** 01905 560 219