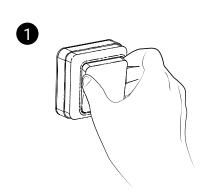

# Auxiliary On/Off Pump Switch



Stock Code: 25488 (Latching Switch)

INSTALLATION AND USER MANUAL





























10



1



**Order:** 01905 823 299 | orders.akw-ltd.co.uk

**Technical Support:** 01905 560 219

# Contact Us



#### **Orders & Quotes**

01905 823 299 orders@akw-ltd.co.uk

#### **General Enquiries**

01905 823 298 sales@akw-ltd.co.uk

### **Technical Enquiries**

01905 560 219 technicalenquiries@akw-ltd.co.uk

# **Kitchen Enquiries**

01905 823 262 kitchens@akw-ltd.co.uk

#### Fax

01905 823 297

#### **AKW**

Pointon Way, Hampton Lovett Droitwich Spa, WR9 0LR

www.akw-ltd.co.uk orders.akw-ltd.co.uk

#### Follow us on Social:









#### Guarantee

The guarantee only applies to manufacturing or material defects, conditional on the one-time correct installation of the product.

Does not apply to:

- Inappropriate use or accidental damage.
- Damage or defect