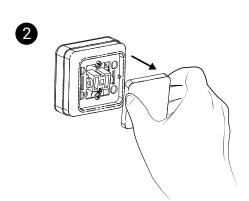

# Auxiliary On/Off Pump Switch



Stock Code: 25488 (Latching Switch)

INSTALLATION AND USER MANUAL





























10



1



**Order:** 01905 823 299 | orders.akw-ltd.co.uk

**Technical Support:** 01905 560 219

# Contact Us



#### **Orders & Quotes**

01905 823 299 orders@akw-ltd.co.uk

#### **General Enquiries**

01905 823 298 sales@akw-ltd.co.uk

### **Technical Enquiries**

01905 560 219 technicalenquiries@akw-ltd.co.uk

# **Kitchen Enquiries**

01905 823 262 kitchens@akw-ltd.co.uk

#### Fax

01905 823 297

#### **AKW**

Pointon Way, Hampton Lovett Droitwich Spa, WR9 0LR

www.akw-ltd.co.uk orders.akw-ltd.co.uk

#### Follow us on Social:









#### Guarantee

The guarantee only applies to manufacturing or material defects, conditional on the one-time correct installation of the product.

Does not apply to:

- Inappropriate use or accidental damage.
- Damage or defects